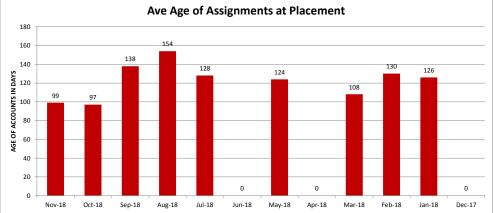

## **MINEOLA UTILITIES - 037324-2**

| Client Monthly History Analysis |                   |                 |                    |                      |                  |       |                       |                     |               |            |
|---------------------------------|-------------------|-----------------|--------------------|----------------------|------------------|-------|-----------------------|---------------------|---------------|------------|
| Month                           | Accounts Assigned | Assigned Amount | Assign Average Bal | Current<br>Collected | Collected ToDate |       | Accounts<br>Cancelled | Cancelled<br>Amount | Number<br>PIF | Ave<br>Age |
| Nov-18                          | 5                 | \$567.73        | \$113.55           | \$0.00               | \$0.00           | 0.0%  | 0                     | \$0.00              | 0             | 9          |
| Oct-18                          | 15                | \$3,523.95      | \$234.93           | \$0.00               | \$0.00           | 0.0%  | 1                     | \$82.63             | 0             | 9          |
| Sep-18                          | 6                 | \$924.70        | \$154.12           | \$109.66             | \$109.66         | 11.9% | 0                     | \$0.00              | 1             | 13         |
| Aug-18                          | 16                | \$1,771.23      | \$110.70           | \$0.00               | \$0.00           | 0.0%  | 4                     | \$3,490.60          | 0             | 15         |
| Jul-18                          | 14                | \$1,727.97      | \$123.43           | \$215.24             | \$409.47         | 23.7% | 0                     | \$0.00              | 2             | 12         |
| Jun-18                          | 0                 | \$0.00          | \$0.00             | \$0.00               | \$0.00           | 0.0%  | 0                     | \$0.00              | 0             |            |
| May-18                          | 12                | \$1,419.74      | \$118.31           | \$0.00               | \$155.03         | 10.9% | 0                     | \$0.00              | 1             | 12         |
| Apr-18                          | 0                 | \$0.00          | \$0.00             | \$0.00               | \$0.00           | 0.0%  | 0                     | \$0.00              | 0             |            |
| Mar-18                          | 8                 | \$1,673.87      | \$209.23           | \$0.00               | \$193.52         | 11.6% | 0                     | \$0.00              | 1             | 10         |
| Feb-18                          | 15                | \$1,878.70      | \$125.25           | \$0.00               | \$83.15          | 4.4%  | 1                     | \$2,850.09          | 1             | 13         |
| Jan-18                          | 5                 | \$902.76        | \$180.55           | \$0.00               | \$0.00           | 0.0%  | 0                     | \$0.00              | 0             | 12         |
| Dec-17                          | 0                 | \$0.00          | \$0.00             | \$0.00               | \$0.00           | 0.0%  | 0                     | \$0.00              | 0             |            |
| Nov-17                          | 11                | \$1,678.64      | \$152.60           | \$0.00               | \$287.82         | 17.2% | 0                     | \$0.00              | 2             | 11         |
| Oct-17                          | 3                 | \$266.53        | \$88.84            | \$0.00               | \$0.00           | 0.0%  | 0                     | \$0.00              | 0             | 11         |
| Sep-17                          | 5                 | \$680.69        | \$136.14           | \$0.00               | \$75.95          | 11.2% | 0                     | \$0.00              | 1             | 10         |
| Aug-17                          | 6                 | \$1,302.09      | \$217.01           | \$0.00               | \$374.46         | 28.8% | 0                     | \$0.00              | 1             | 11         |
| Jul-17                          | 10                | \$1,867.95      | \$186.80           | \$0.00               | \$81.33          | 4.4%  | 0                     | \$0.00              | 1             | 11         |
| Jun-17                          | 8                 | \$1,188.09      | \$148.51           | \$0.00               | \$256.73         | 21.6% | 0                     | \$0.00              | 2             | 12         |
| May-17                          | 0                 | \$0.00          | \$0.00             | \$0.00               | \$0.00           | 0.0%  | 0                     | \$0.00              | 0             |            |
| Apr-17                          | 11                | \$2,183.57      | \$198.51           | \$0.00               | \$607.97         | 27.8% | 0                     | \$0.00              | 2             | 11         |
| Mar-17                          | 8                 | \$1,077.57      | \$134.70           | \$0.00               | \$0.00           | 0.0%  | 0                     | \$0.00              | 0             | 11         |
| Feb-17                          | 15                | \$1,976.31      | \$131.75           | \$0.00               | \$446.58         | 22.6% | 0                     | \$0.00              | 4             | 11         |
| Jan-17                          | 22                | \$3,265.23      | \$148.42           | \$0.00               | \$171.87         | 5.3%  | 0                     | \$0.00              | 2             | 12         |
| Previous                        | 271               | \$43,843.80     | \$161.79           | \$0.00               | \$3,271.86       | 7.5%  | 3                     | \$354.27            | 23            | 70         |
|                                 | =====             |                 |                    | =======              | ======           |       | ====                  |                     |               |            |
| Total                           | 466               | \$73,721.12     | \$158.20           | \$324.90             | \$0.00           | 8.9%  | 9                     | \$6,777.59          | 44            | 45         |