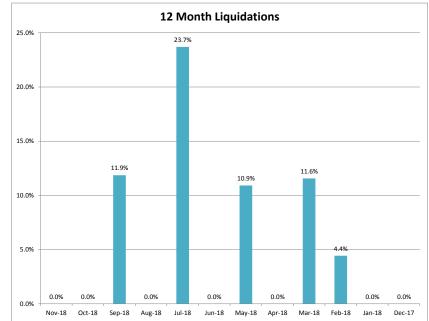

## **MINEOLA UTILITIES - 037324-2**

| Client Monthly History Analysis |                   |                 |                    |                      |                  |       |                       |                     |               |            |
|---------------------------------|-------------------|-----------------|--------------------|----------------------|------------------|-------|-----------------------|---------------------|---------------|------------|
| Month                           | Accounts Assigned | Assigned Amount | Assign Average Bal | Current<br>Collected | Collected ToDate |       | Accounts<br>Cancelled | Cancelled<br>Amount | Number<br>PIF | Ave<br>Age |
| Nov-18                          | 5                 | \$567.73        | \$113.55           | \$0.00               | \$0.00           | 0.0%  | 0                     | \$0.00              | 0             | 9          |
| Oct-18                          | 15                | \$3,523.95      | \$234.93           | \$0.00               | \$0.00           | 0.0%  | 1                     | \$82.63             | 0             | 9          |
| Sep-18                          | 6                 | \$924.70        | \$154.12           | \$109.66             | \$109.66         | 11.9% | 0                     | \$0.00              | 1             | 13         |
| Aug-18                          | 16                | \$1,771.23      | \$110.70           | \$0.00               | \$0.00           | 0.0%  | 4                     | \$3,490.60          | 0             | 15         |
| Jul-18                          | 14                | \$1,727.97      | \$123.43           | \$215.24             | \$409.47         | 23.7% | 0                     | \$0.00              | 2             | 12         |
| Jun-18                          | 0                 | \$0.00          | \$0.00             | \$0.00               | \$0.00           | 0.0%  | 0                     | \$0.00              | 0             |            |
| May-18                          | 12                | \$1,419.74      | \$118.31           | \$0.00               | \$155.03         | 10.9% | 0                     | \$0.00              | 1             | 12         |
| Apr-18                          | 0                 | \$0.00          | \$0.00             | \$0.00               | \$0.00           | 0.0%  | 0                     | \$0.00              | 0             |            |
| Mar-18                          | 8                 | \$1,673.87      | \$209.23           | \$0.00               | \$193.52         | 11.6% | 0                     | \$0.00              | 1             | 10         |
| Feb-18                          | 15                | \$1,878.70      | \$125.25           | \$0.00               | \$83.15          | 4.4%  | 1                     | \$2,850.09          | 1             | 13         |
| Jan-18                          | 5                 | \$902.76        | \$180.55           | \$0.00               | \$0.00           | 0.0%  | 0                     | \$0.00              | 0             | 12         |
| Dec-17                          | 0                 | \$0.00          | \$0.00             | \$0.00               | \$0.00           | 0.0%  | 0                     | \$0.00              | 0             |            |
| Nov-17                          | 11                | \$1,678.64      | \$152.60           | \$0.00               | \$287.82         | 17.2% | 0                     | \$0.00              | 2             | 11         |
| Oct-17                          | 3                 | \$266.53        | \$88.84            | \$0.00               | \$0.00           | 0.0%  | 0                     | \$0.00              | 0             | 11         |
| Sep-17                          | 5                 | \$680.69        | \$136.14           | \$0.00               | \$75.95          | 11.2% | 0                     | \$0.00              | 1             | 10         |
| Aug-17                          | 6                 | \$1,302.09      | \$217.01           | \$0.00               | \$374.46         | 28.8% | 0                     | \$0.00              | 1             | 11         |
| Jul-17                          | 10                | \$1,867.95      | \$186.80           | \$0.00               | \$81.33          | 4.4%  | 0                     | \$0.00              | 1             | 11         |
| Jun-17                          | 8                 | \$1,188.09      | \$148.51           | \$0.00               | \$256.73         | 21.6% | 0                     | \$0.00              | 2             | 12         |
| May-17                          | 0                 | \$0.00          | \$0.00             | \$0.00               | \$0.00           | 0.0%  | 0                     | \$0.00              | 0             |            |
| Apr-17                          | 11                | \$2,183.57      | \$198.51           | \$0.00               | \$607.97         | 27.8% | 0                     | \$0.00              | 2             | 11         |
| Mar-17                          | 8                 | \$1,077.57      | \$134.70           | \$0.00               | \$0.00           | 0.0%  | 0                     | \$0.00              | 0             | 11         |
| Feb-17                          | 15                | \$1,976.31      | \$131.75           | \$0.00               | \$446.58         | 22.6% | 0                     | \$0.00              | 4             | 11         |
| Jan-17                          | 22                | \$3,265.23      | \$148.42           | \$0.00               | \$171.87         | 5.3%  | 0                     | \$0.00              | 2             | 12         |
| Previous                        | 271               | \$43,843.80     | \$161.79           | \$0.00               | \$3,271.86       | 7.5%  | 3                     | \$354.27            | 23            | 70         |
|                                 | =====             |                 |                    | =======              | ======           |       | ====                  |                     |               |            |
| Total                           | 466               | \$73,721.12     | \$158.20           | \$324.90             | \$0.00           | 8.9%  | 9                     | \$6,777.59          | 44            | 45         |