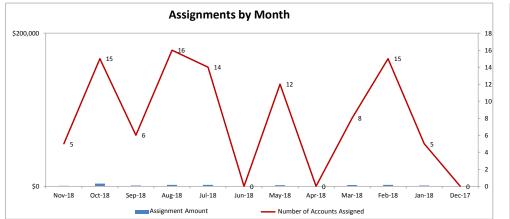

## **MINEOLA UTILITIES - 037324-2**

| Client Monthly History Analysis |                   |                 |                    |                      |                  |       |                       |                     |               |            |
|---------------------------------|-------------------|-----------------|--------------------|----------------------|------------------|-------|-----------------------|---------------------|---------------|------------|
| Month                           | Accounts Assigned | Assigned Amount | Assign Average Bal | Current<br>Collected | Collected ToDate |       | Accounts<br>Cancelled | Cancelled<br>Amount | Number<br>PIF | Ave<br>Age |
| Nov-18                          | 5                 | \$567.73        | \$113.55           | \$0.00               | \$0.00           | 0.0%  | 0                     | \$0.00              | 0             | 9          |
| Oct-18                          | 15                | \$3,523.95      | \$234.93           | \$0.00               | \$0.00           | 0.0%  | 1                     | \$82.63             | 0             | 9          |
| Sep-18                          | 6                 | \$924.70        | \$154.12           | \$109.66             | \$109.66         | 11.9% | 0                     | \$0.00              | 1             | 13         |
| Aug-18                          | 16                | \$1,771.23      | \$110.70           | \$0.00               | \$0.00           | 0.0%  | 4                     | \$3,490.60          | 0             | 15         |
| Jul-18                          | 14                | \$1,727.97      | \$123.43           | \$215.24             | \$409.47         | 23.7% | 0                     | \$0.00              | 2             | 12         |
| Jun-18                          | 0                 | \$0.00          | \$0.00             | \$0.00               | \$0.00           | 0.0%  | 0                     | \$0.00              | 0             |            |
| May-18                          | 12                | \$1,419.74      | \$118.31           | \$0.00               | \$155.03         | 10.9% | 0                     | \$0.00              | 1             | 12         |
| Apr-18                          | 0                 | \$0.00          | \$0.00             | \$0.00               | \$0.00           | 0.0%  | 0                     | \$0.00              | 0             |            |
| Mar-18                          | 8                 | \$1,673.87      | \$209.23           | \$0.00               | \$193.52         | 11.6% | 0                     | \$0.00              | 1             | 10         |
| Feb-18                          | 15                | \$1,878.70      | \$125.25           | \$0.00               | \$83.15          | 4.4%  | 1                     | \$2,850.09          | 1             | 13         |
| Jan-18                          | 5                 | \$902.76        | \$180.55           | \$0.00               | \$0.00           | 0.0%  | 0                     | \$0.00              | 0             | 12         |
| Dec-17                          | 0                 | \$0.00          | \$0.00             | \$0.00               | \$0.00           | 0.0%  | 0                     | \$0.00              | 0             |            |
| Nov-17                          | 11                | \$1,678.64      | \$152.60           | \$0.00               | \$287.82         | 17.2% | 0                     | \$0.00              | 2             | 11         |
| Oct-17                          | 3                 | \$266.53        | \$88.84            | \$0.00               | \$0.00           | 0.0%  | 0                     | \$0.00              | 0             | 11         |
| Sep-17                          | 5                 | \$680.69        | \$136.14           | \$0.00               | \$75.95          | 11.2% | 0                     | \$0.00              | 1             | 10         |
| Aug-17                          | 6                 | \$1,302.09      | \$217.01           | \$0.00               | \$374.46         | 28.8% | 0                     | \$0.00              | 1             | 11         |
| Jul-17                          | 10                | \$1,867.95      | \$186.80           | \$0.00               | \$81.33          | 4.4%  | 0                     | \$0.00              | 1             | 11         |
| Jun-17                          | 8                 | \$1,188.09      | \$148.51           | \$0.00               | \$256.73         | 21.6% | 0                     | \$0.00              | 2             | 12         |
| May-17                          | 0                 | \$0.00          | \$0.00             | \$0.00               | \$0.00           | 0.0%  | 0                     | \$0.00              | 0             |            |
| Apr-17                          | 11                | \$2,183.57      | \$198.51           | \$0.00               | \$607.97         | 27.8% | 0                     | \$0.00              | 2             | 11         |
| Mar-17                          | 8                 | \$1,077.57      | \$134.70           | \$0.00               | \$0.00           | 0.0%  | 0                     | \$0.00              | 0             | 11         |
| Feb-17                          | 15                | \$1,976.31      | \$131.75           | \$0.00               | \$446.58         | 22.6% | 0                     | \$0.00              | 4             | 11         |
| Jan-17                          | 22                | \$3,265.23      | \$148.42           | \$0.00               | \$171.87         | 5.3%  | 0                     | \$0.00              | 2             | 12         |
| Previous                        | 271               | \$43,843.80     | \$161.79           | \$0.00               | \$3,271.86       | 7.5%  | 3                     | \$354.27            | 23            | 70         |
|                                 | =====             |                 |                    | =======              | ======           |       | ====                  |                     |               |            |
| Total                           | 466               | \$73,721.12     | \$158.20           | \$324.90             | \$0.00           | 8.9%  | 9                     | \$6,777.59          | 44            | 45         |